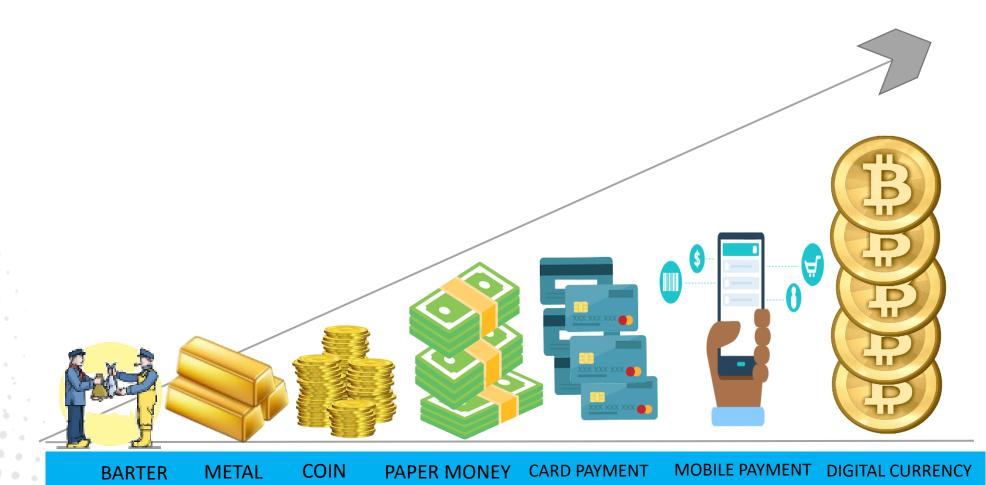

## **EVALUATION OF**

## MONEY

## WHAT IS CRYPTO CURRENCY?

A cryptocurrency is a digital or virtual currency that is secured by cryptography, which makes it nearly impossible to counterfeit or double-spend. Many cryptocurrencies are decentralized networks based on blockchain technology—a distributed ledger enforced by a disparate network of computers. A defining feature of cryptocurrencies is that they are generally not issued by any central authority, rendering them theoretically immune to government interference or manipulation