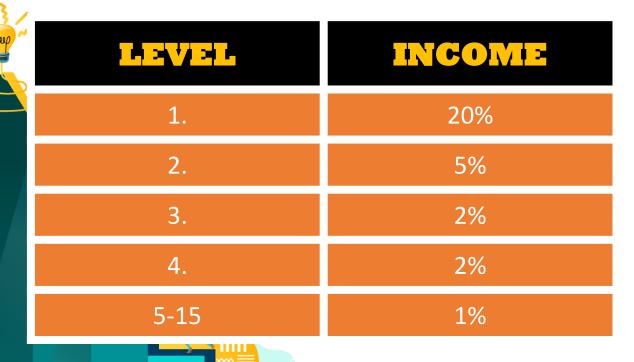

## **ROYALTY INCOME**

|   | INCOME | DIRECT<br>TEAM<br>(LEVEL 1) | INDIRECT TEAM (LEVEL 2 – 15) | TOTAL | NEW JOINING/ WEEK MINIMUM 2 LEG |
|---|--------|-----------------------------|------------------------------|-------|---------------------------------|
|   | 1%     | 5                           | 10                           | 15    | 2                               |
|   | 2%     | 10                          | 20                           | 30    | 4                               |
| 4 | 3%     | 20                          | 40                           | 60    | 8                               |
| y | 4%     | 40                          | 80                           | 120   | 16                              |
|   | 5%     | 80                          | 160                          | 240   | 32                              |

1. Minimum 3 Package (50, 100, 200 TRX) Compulsory For Royalty